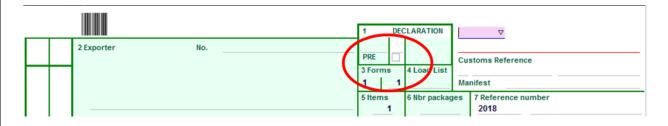

## IMPLEMENTATION OF THE PRE-CLEARANCE OPTION ON THE ASYCUDAWORLD SAD

In order to facilitate the capturing of statistics on pre-cleared consignments, the Zambia Revenue Authority is introducing a field (PRE) on the SAD where Declarants will tick when a consignment is being pre-cleared or leave it blank if the consignment is not being pre-cleared.

This new field will apply to all import declarations on ASYCUDAWORLD.

As for Kenneth Kaunda International Airport (KKIA), the tick box will replace the entry regime type 'PRE'. This implies that users will no longer be required to use the 'PRE' entry regime as this will be closed on the ASYCUDAWorld system.